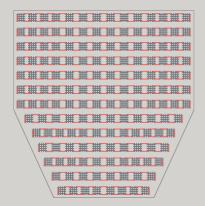

## A «TAYLOR MADE» CONCEPT

**CUSTOMISABLE** thanks to its multiple clipping positions, MODULOFLEX can be adjusted to any bed shape.

For series projects, our positioning software optimizes the spread out of the springs and we deliver a ready assembled product.