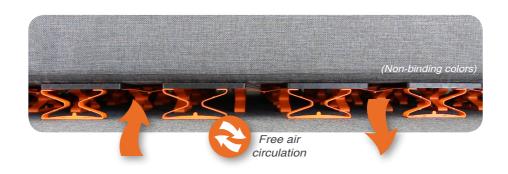

# VENTILATION AND HYGIENE

MODULOFLEX is AN INNOVATIVE BEDDING SYSTEM which creates VENTILATION between the mattress and the support.

This ventilation space protects the cushions from humidity and mould.