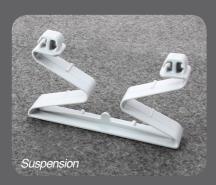

**DIFFERENT COMFORT ZONES** can be easily generated by adding extra suspensions under each plate.

This system offers a **CONTINUOUS**, **PLANE** and **WITHOUT HARD CENTRAL LINE** support area for the mattress.

#### LIGHT AND COMPACT

Designed to respond to the specific requirements of boats and leisure vehicles, the components are extremely **LOW WEIGHT** (approx. 1,7 kg/m²).

The **LOW HEIGHT** of this system (47 mm) allows an optimal suspension in limited spaces.