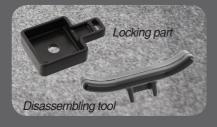

#### FASTENING

MODULOFLEX can be secured to the support with a locking part by stapling or screwing.

www.config-moduloflex.com