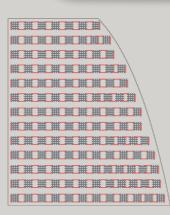

## A «TAYLOR MADE» CONCEPT

**CUSTOMISABLE** thanks to its multiple clipping positions, MODULOFLEX can be adjusted to any bed shape.

For series projects, our positioning software optimizes the spread out of the springs and we deliver a ready assembled product.