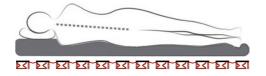

**DIFFERENT COMFORT ZONES** can be easily generated by adding extra suspensions under each plate.

This system offers a **CONTINUOUS**, **PLANE** and **WITHOUT HARD CENTRAL LINE** support area for the mattress.

# VENTILATION AND HYGIENE

MODULOFLEX is AN INNOVATIVE BEDDING SYSTEM which creates VENTILATION between the mattress and the support.

This ventilation space protects the cushions from humidity and mould.