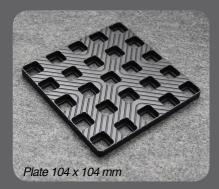

#### AN INSTANTLY ENHANCED COMFORT

MODULOFLEX improves comfort significantly into boats, caravans, motor homes and truck cabins.

Our **MULTI POD TECHNOLOGY** offers a maximal point elasticity. It guarantees a permanent adaptation to movements and an optimal body support whilst sleeping.

**DIFFERENT COMFORT ZONES** can be easily generated by adding extra suspensions under each plate.

This system offers a **CONTINUOUS**, **PLANE** and **WITHOUT HARD CENTRAL LINE** support area for the mattress.

#### LIGHT AND COMPACT

Designed to respond to the specific requirements of boats and leisure vehicles, the components are extremely **LOW WEIGHT** (approx. 1,7 kg/m²).

The **LOW HEIGHT** of this system (47 mm) allows an optimal suspension in limited spaces.