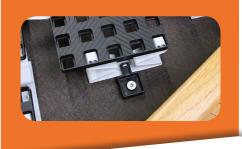

#### FASTENING

MODULOFLEX can be secured to the support with a locking part by stapling or screwing.

www.config-moduloflex.com