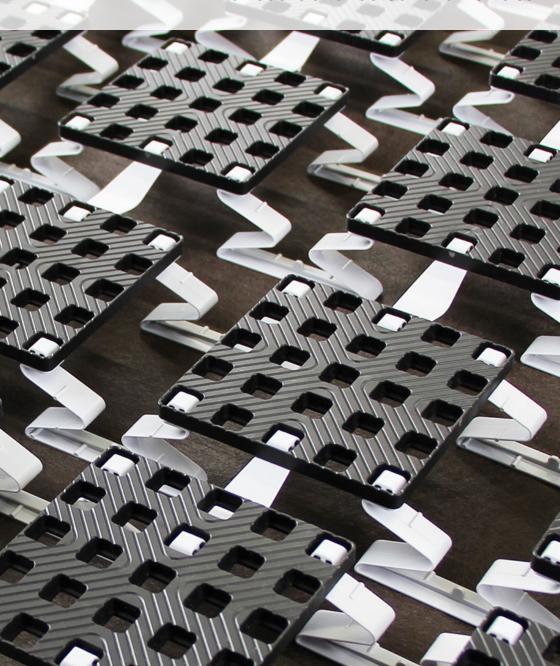

#### AN INSTANTLY ENHANCED COMFORT

MODULOFLEX improves comfort significantly into boats, caravans, motor homes and truck cabins.

Our **MULTI POD TECHNOLOGY** offers a maximal point elasticity. It guarantees a permanent adaptation to movements and an optimal body support whilst sleeping.

**DIFFERENT COMFORT ZONES** can be easily generated by adding extra suspensions under each plate.

This system offers a **CONTINUOUS**, **PLANE** and **WITHOUT HARD CENTRAL LINE** support area for the mattress.

#### LIGHT AND COMPACT

Designed to respond to the specific requirements of boats and leisure vehicles, the components are extremely **LOW WEIGHT** (approx. 1,7 kg/m²).

The **LOW HEIGHT** of this system (47 mm) allows an optimal suspension in limited spaces.